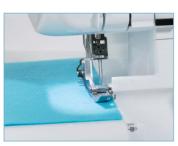

# **2504D Overlocker**

Ideal for:

- Seams & Hems
- Instant rolled hems
- Decorative effects

- 3 or 4 thread overlocker
- Easy to follow lay-in threading
- Fast and Simple Lower Looper threading system
- Differential feed

۲

- Instant rolled hem
- Bright LED Sewing light

2504D.indd 1

### Features at a glance:

- 3 or 4 thread, cut and sew overlock stitches
- Uses standard sewing machine needles
- Fast and Simple Lower Looper threading system
- 4 colour threading guide
- Perfect overlock stitches on all types and weights of fabric
- Stitch width 5.0 7.0 mm
- Differential feed for perfect seams on virtually any fabric type, eliminates the wavy or stretched appearance of stitches on fabrics
- Retractable knife
- Free arm / Flat bed
- Bright LED light to illuminate the sewing area
- Thread twist protection and needle plate separation for improved sewing quality
- Lightweight, compact machine with carry handle
- Presser foot pressure adjustment
- Blind Stitch Foot for finishing and hemming in one operation
- Common snap on presser foot
- Tool kit
- Built-in accessory storage
- Dust cover
- Instructional DVD