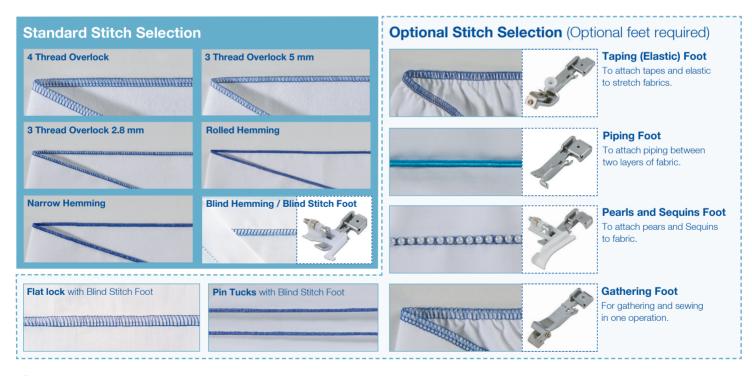

### Features at a glance:

- 3 or 4 thread, cut and sew overlock stitches
- Uses standard sewing machine needles
- Fast and Simple Lower Looper threading system
- 4 colour threading guide
- Perfect overlock stitches on all types and weights of fabric
- Stitch width 5.0 7.0 mm
- Differential feed for perfect seams on virtually any fabric type, eliminates the wavy or stretched appearance of stitches on fabrics
- Retractable knife
- Free arm / Flat bed
- Bright LED light to illuminate the sewing area
- Thread twist protection and needle plate separation for improved sewing quality
- Lightweight, compact machine with carry handle
- Presser foot pressure adjustment
- Blind Stitch Foot for finishing and hemming in one operation
- Common snap on presser foot
- Tool kit
- Built-in accessory storage
- Dust cover
- Instructional DVD