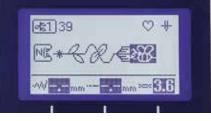

#### Features

| Type of screen                        | LCD screen          |
|---------------------------------------|---------------------|
| Display size                          | 3.5"                |
| Number of sewing stitches *           | 180                 |
| Buttonholes                           | 10                  |
| Built-in lettering styles<br>(sewing) | 5 (capital letters) |
| Needle threading system               | advanced            |
| Automatic thread cutter               | $\checkmark$        |
| Bobbin winder                         | $\checkmark$        |
| SFDS<br>(Square Feed Drive System)    | $\checkmark$        |
| Adjustable presser foot pressure      | electronic          |
| Lock stitch button                    | $\checkmark$        |
| Adjustable thread tension             | manual              |
| Electronic slide speed control        | $\checkmark$        |