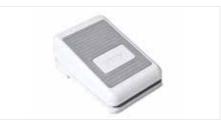

Multi Function Foot Controller (sewing machines) Allows various sewing machine operations to be performed. Innov-is F410 features needle up/ down function only.

**Bobbin Work (sewing machines)** With the bobbin work kit, you can create a 3D-optic through the use of heavy threads on the bobbin case.