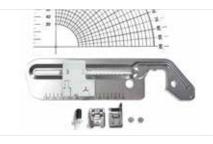

**Circular Attachment** 

Create precise circles with a radius ranging from 30 to 130 mm. A great tool for creating circles with straight stitching, zig-zag, embellishing and decorative stitches.