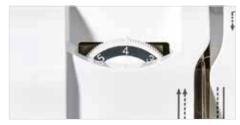

Adjustable thread tension

Achieve the best possible stitch quality across different fabrics by adjusting the tension of the upper thread. Inno-is F420 offer manual controls.

Free arm

Ideal for sewing tubular items like sleeves, trouser legs, etc.