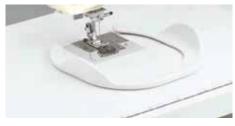

Adjustable thread tension

Achieve the best possible stitch quality across different fabrics by adjusting the tension of the upper thread. Inno-is F420 offer manual controls.

Free arm

Ideal for sewing tubular items like sleeves, trouser legs, etc.