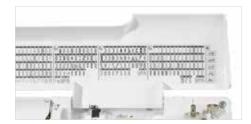

Knee lift

Free up your hands by using your knee to lift the presser foot.

Combine stitches Combine up to 70 stitch patterns and save them to memory.

Stitch reference guide Choose the required stitch from this useful chart inside the top cover.